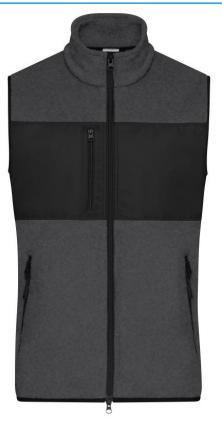

## James & Nicholson **JN1310 Men's Fleece Vest**

## Fleece vest in mixed material

Classic, soft and easy care fleece of recycled polyester Insert of woven fabric with breast pocket at the front 2 side pockets and 1 zipped breast pocket 2 inner pockets Two-way front zip, stand-up collar JN1309: lightly waisted YKK-zips

Outer fabric (280 g/m<sup>2</sup>): 100% Fabric: polyester (recycled) Outer fabric 2: 100% polyester Country of origin: Bangladesch 61103099 Customs tariff number:

Care instructions:

Partner article:

Ladies' Fleece Vest Art-Nr.: JN1309

Available colours

black/black (blackC) light-melange/black (413C, blackC) carbon/black (425C, blackC) navy/black (296C, blackC)

dark-melange/black (7540C, blackC) red/black (193C, blackC)