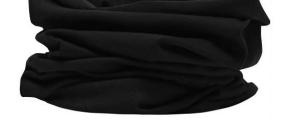

## **MB100 X-Tube Cotton**

Very elastic and shape-retaining jersey Measurements: approx. 25 x 50 cm MADE IN GERMANY

Fabric:

Outer fabric (145 g/m²): 95%

cotton, 5% elastane

Country of origin:

Deutschland

**Customs tariff number:** 

## Available colours

black (blackC)

white (white)

Stand: 29.05.2024 - 11:46:11