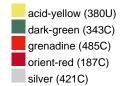

### Available colours

|                            | one size |
|----------------------------|----------|
| Weight in g                | 430 g    |
| VPE                        | 5/25     |
| (Pcs. per inner packaging  |          |
| / pcs. per outer packaging |          |

## Available colours

OEKO-TEX® Standard 100 Spa
OEKO-Tex® CONFIDENCE IN TEXTILES STANDARD 100 18.0.57944 HOHENSTEIN HTTI Tested for harmful substances. www.oeko-tex.com/standard100

Stand: 04.06.2024 - 17:20:22