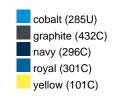

### Available colours

|                            | one size |
|----------------------------|----------|
| Weight in g                | 430 g    |
| VPE                        | 5/25     |
| (Pcs. per inner packaging  |          |
| / pcs. per outer packaging |          |

## Available colours

OEKO-TEX® Standard 100 Spa
OEKO-Tex® CONFIDENCE IN TEXTILES STANDARD 100 18.0.57944 HOHENSTEIN HTTI Tested for harmful substances. www.oeko-tex.com/standard100

Stand: 04.06.2024 - 17:20:22