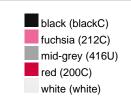

### Available colours

|                            | one size |
|----------------------------|----------|
| Weight in g                | 430 g    |
| VPE                        | 5/25     |
| (Pcs. per inner packaging  |          |
| / pcs. per outer packaging |          |

## Available colours

OEKO-TEX® Standard 100 Spa
OEKO-Tex® CONFIDENCE IN TEXTILES STANDARD 100 18.0.57944 HOHENSTEIN HTTI Tested for harmful substances. www.oeko-tex.com/standard100

Stand: 04.06.2024 - 17:20:22