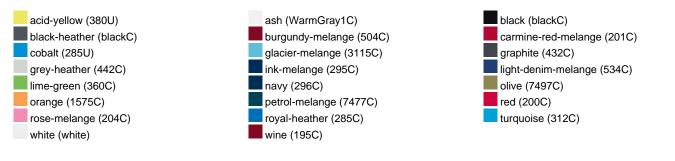

Care instructions:

Partner article:

Art-Nr.: 8022

Available colours

|                            | XS    | S     | м     | L     | XL    | XXL   | 3XL   |
|----------------------------|-------|-------|-------|-------|-------|-------|-------|
| Weight in g                | 327 g | 337 g | 366 g | 388 g | 415 g | 432 g | 450 g |
| VPE                        | 1/30  | 1/30  | 1/30  | 1/30  | 1/30  | 1/30  | 1/30  |
| (Pcs. per inner packaging  |       |       |       |       |       |       |       |
| / pcs. per outer packaging |       |       |       |       |       |       |       |

## Available colours