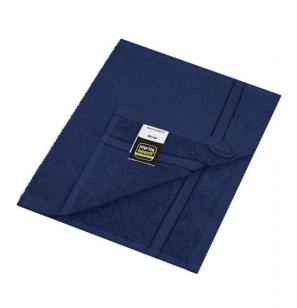

## Guest towel in discreet design

Pleasantly soft cotton terry Fashionable colour blaze

Fabric:

Country of origin:

Türkiye

Outer fabric (400 g/m<sup>2</sup>): 100%

Customs tariff number:

63026000

| Measurements in cm | 30 x 50 cm |
|--------------------|------------|
| Length             | 50,00 cm   |
| Width              | 30,00 cm   |
| Distance between   | 5,00 cm    |
| border and edge    |            |
| Distance between   | 2,00 cm    |
| border and edge    |            |