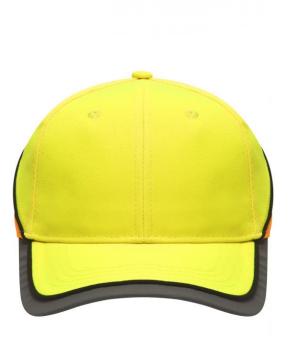

## Functional 6 panel cap in loud neon colours

2 embroidered ventilation holes 4 stitching lines on the peak Contrasting piping around the cap Laminated front panels Padded satin sweat band Reflective hook and loop fastener and border around the peak (without protective function/no PPE)

Available colours

neon-orange/neon-yellow (1505C, 809C)

neon-yellow/neon-orange (809C, 804C)

Features

6 Panel Division of cap into 6 segments. Advantage: One of the most popular cap shapes in Europe

Stand: 05.06.2024 - 12:24:35