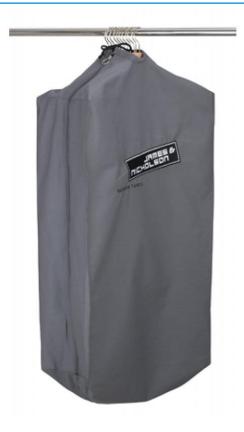

## Durable garment bag with high-quality embroidered James & Nicholson logo

Suitable for 8-12 clothes hangers Long zip fastener to close Additional cord made of cotton/polyester Measurements: 90 cm long, 50 cm wide, 30 cm deep

**Fabric:** Outer fabric: 65% polyester, 35%

cotton

Country of origin: Bangladesch

Customs tariff number: 63053900

Available colours

dark-grey (7538C)

Stand: 04.06.2024 - 21:28:25