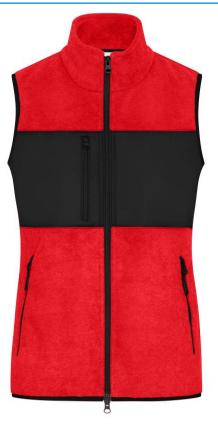

## Fleece vest in mixed material

Classic, soft and easy care fleece of recycled polyester Insert of woven fabric with breast pocket at the front 2 side pockets and 1 zipped breast pocket 2 inner pockets Two-way front zip, stand-up collar JN1309: lightly waisted YKK-zips

Outer fabric (280 g/m<sup>2</sup>): 100% Fabric: polyester (recycled) Outer fabric 2: 100% polyester Country of origin: Bangladesch 61103099

Customs tariff number:

Care instructions:

Partner article:

Men's Fleece Vest Art-Nr.: JN1310

Available colours

black/black (blackC)

light-melange/black (413C, blackC)

carbon/black (425C, blackC) navy/black (296C, blackC)

dark-melange/black (7540C, blackC) red/black (193C, blackC)