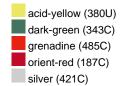

#### Available colours

|                            | one size |
|----------------------------|----------|
| Weight in g                | 430 g    |
| VPE                        | 5/25     |
| (Pcs. per inner packaging  |          |
| / pcs. per outer packaging |          |

## Available colours

OEKO-TEX® Standard 100 Spa
OEKO-Tex® CONFIDENCE IN TEXTILES STANDARD 100 18.0.57944 HOHENSTEIN HTTI Tested for harmful substances. www.oeko-tex.com/standard100

Stand: 02.06.2024 - 20:05:55