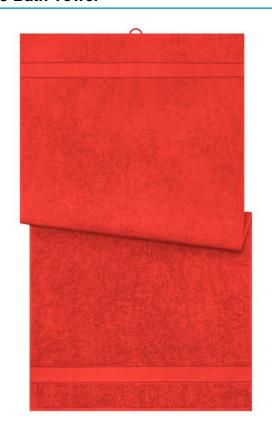

### Bath towel in fashionable design

Pleasantly soft cotton terry, combed ring-spun organic-cotton Optimum absorbency Selection of fashionable, bright colours 70 x 140 cm

Fabric: Outer fabric (420 g/m²): 100%

| Measurements in cm | one size  |
|--------------------|-----------|
| Length             | 140,00 cm |
| Width              | 70,00 cm  |
| Distance between   | 9,00 cm   |
| border and edge    |           |
| Distance between   | 3,80 cm   |
| border and edge    |           |