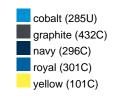

#### Available colours

|                            | one size |
|----------------------------|----------|
| Weight in g                | 430 g    |
| VPE                        | 5/25     |
| (Pcs. per inner packaging  |          |
| / pcs. per outer packaging |          |

## Available colours

OEKO-TEX® Standard 100 Spa
OEKO-Tex® CONFIDENCE IN TEXTILES STANDARD 100 18.0.57944 HOHENSTEIN HTTI Tested for harmful substances. www.oeko-tex.com/standard100

Stand: 02.06.2024 - 20:05:55