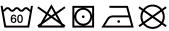

# **MB443 Bath Towel**





### Bath towel in fashionable design

Pleasantly soft cotton terry, combed ring-spun organic-cotton Optimum absorbency Selection of fashionable, bright colours 70 x 140 cm

Fabric: Outer fabric (420 g/m²): 100%

cotton

Türkiye Country of origin:

Customs tariff number: 63026000

## Care instructions:









#### Available colours

|                            | one size |
|----------------------------|----------|
| Weight in g                | 430 g    |
| VPE                        | 5/25     |
| (Pcs. per inner packaging  |          |
| / pcs. per outer packaging |          |

| Measurements in cm | one size  |
|--------------------|-----------|
| Length             | 140,00 cm |
| Width              | 70,00 cm  |
| Distance between   | 9,00 cm   |
| border and edge    |           |
| Distance between   | 3,80 cm   |
| border and edge    |           |

## Available colours









OEKO-TEX® Standard 100 Spa
OEKO-Tex® CONFIDENCE IN TEXTILES STANDARD 100 18.0.57944 HOHENSTEIN HTTI Tested for harmful substances. www.oeko-tex.com/standard100

Stand: 02.06.2024 - 20:05:55