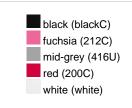

#### Available colours

|                            | one size |
|----------------------------|----------|
| Weight in g                | 430 g    |
| VPE                        | 5/25     |
| (Pcs. per inner packaging  |          |
| / pcs. per outer packaging |          |

## Available colours

OEKO-TEX® Standard 100 Spa
OEKO-Tex® CONFIDENCE IN TEXTILES STANDARD 100 18.0.57944 HOHENSTEIN HTTI Tested for harmful substances. www.oeko-tex.com/standard100

Stand: 02.06.2024 - 20:05:55