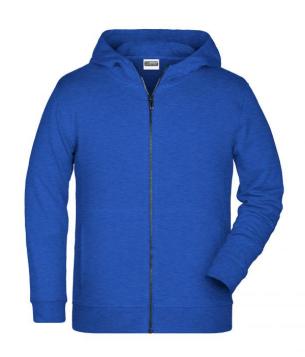

# Hooded sweat jacket with zip

High-quality French terry 85% combed ring-spun organic cotton Two-layer hood with drawcord Lateral dividing seams at the front, kangaroo pocket Cuffs with elastane YKK-zip

Tear off!®-label 8025: lightly waisted 8026K: without cord

**Fabric:** Outer fabric (300 g/m²): 85%

cotton, 15% polyester

Country of origin: Pakistan

Customs tariff number: 61102099