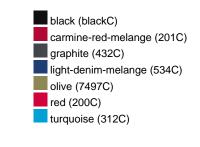

### Available colours

| 7 (Validatio Goldato       |       |       |       |       |       |       |  |  |  |  |
|----------------------------|-------|-------|-------|-------|-------|-------|--|--|--|--|
|                            | xs    | s     | М     | L     | XL    | XXL   |  |  |  |  |
| Weight in g                | 273 g | 287 g | 337 g | 383 g | 405 g | 441 g |  |  |  |  |
| VPE                        | 1/30  | 1/30  | 1/30  | 1/30  | 1/30  | 1/30  |  |  |  |  |
| (Pcs. per inner packaging  |       |       |       |       |       |       |  |  |  |  |
| / pcs. per outer packaging |       |       |       |       |       |       |  |  |  |  |

# Available colours

OEKO-Tex® CONFIDENCE IN TEXTILES STANDARD 100 15.0.70467 HOHENSTEIN HTTI Tested for harmful substances. www.oeko-tex.com/standard100