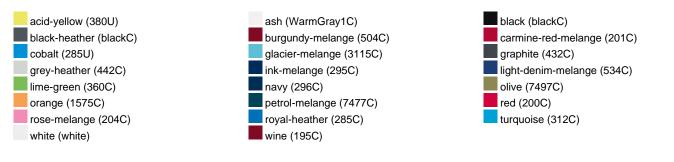

E                        | 1/30  | 1/30  | 1/30  | 1/30  | 1/30  | 1/30  | 1/30  |  |
| (Pcs. per inner packaging  |       |       |       |       |       |       |       |  |
| / pcs. per outer packaging |       |       |       |       |       |       |       |  |

| Measurements in cm   | XS       | S        | М        | L        | XL       | XXL      | 3XL      |
|----------------------|----------|----------|----------|----------|----------|----------|----------|
| 1/2 chest            | 48,00 cm | 51,00 cm | 54,00 cm | 57,00 cm | 60,00 cm | 63,00 cm | 66,00 cm |
| length from shoulder | 62,00 cm | 64,00 cm | 66,00 cm | 68,00 cm | 70,00 cm | 71,00 cm | 72,00 cm |
| sleeve length        | 71,50 cm | 71,50 cm | 72,00 cm | 72,50 cm | 73,00 cm | 73,50 cm | 75,00 cm |

## Available colours



### Features



#### Contains 85% Organically Grown Cotton Certified OCS by CU853836

## OCS Standard blended 85%

**OEKO-TEX® Standard 100** 

substances. www.oeko-tex.com/standard100

When manufacturing garments of myrtle beach and JAMES & NICHOLSON, the Organic Content Standard is a standard for verifying and tracking the exact content of organically grown materials in a final product. Among other things, the superordinate 'Content Claim Standard' defines with OCS the traceability of merchandise as well as the transparency within the production chain.

OEKO-Tex® CONFIDENCE IN TEXTILES STANDARD 100 15.0.70467 HOHENSTEIN HTTI Tested for harmful



## Tear off!® Label

Our Tear off!® Label enables us to easily changethe neck label of T-shirts. We use a special transfer-technique for rela