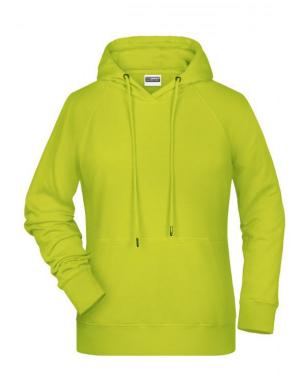

## Hooded sweatshirt with raglan sleeves

High-quality sweat fabric with roughened inside 85% combed ring-spun organic cotton Two-layer hood with drawcord Lateral dividing seams at the front, kangaroo pocket Cuffs with elastane Tear off!®-label 8023: lightly waisted