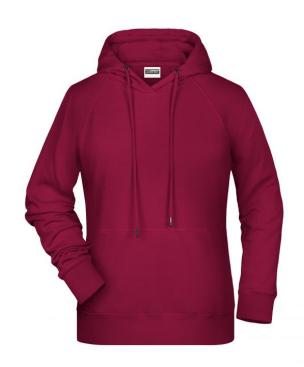

### Hooded sweatshirt with raglan sleeves

High-quality sweat fabric with roughened inside 85% combed ring-spun organic cotton Two-layer hood with drawcord Lateral dividing seams at the front, kangaroo pocket Cuffs with elastane Tear off!®-label 8023: lightly waisted