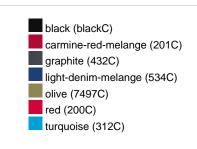

### Available colours

|                            | xs    | s     | М     | L     | XL    | XXL   | 3XL   |
|----------------------------|-------|-------|-------|-------|-------|-------|-------|
| Weight in g                | 474 g | 514 g | 552 g | 592 g | 632 g | 672 g | 712 g |
| VPE                        | 1/30  | 1/30  | 1/30  | 1/30  | 1/30  | 1/30  | 1/30  |
| (Pcs. per inner packaging  |       |       |       |       |       |       |       |
| / pcs. per outer packaging |       |       |       |       |       |       |       |