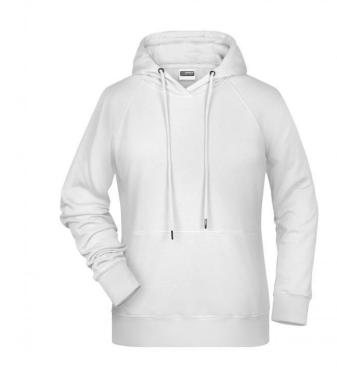

# Hooded sweatshirt with raglan sleeves

High-quality sweat fabric with roughened inside 85% combed ring-spun organic cotton Two-layer hood with drawcord Lateral dividing seams at the front, kangaroo pocket Cuffs with elastane Tear off!®-label 8023: lightly waisted

**Fabric:** Outer fabric (300 g/m²): 85%

cotton, 15% polyester

Country of origin: Pakistan

Customs tariff number: 61102099

Care instructions:

Partner article:

Ņ

Men's Hoody Art-Nr.: 8024