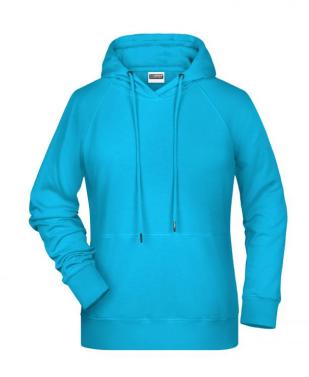

## Hooded sweatshirt with raglan sleeves

High-quality sweat fabric with roughened inside 85% combed ring-spun organic cotton Two-layer hood with drawcord Lateral dividing seams at the front, kangaroo pocket Cuffs with elastane Tear off!®-label 8023: lightly waisted