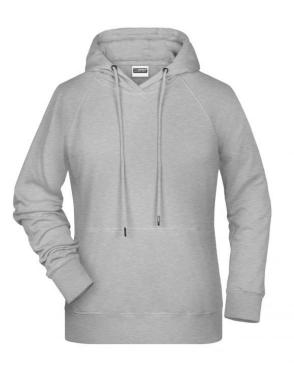

# Hooded sweatshirt with raglan sleeves

High-quality sweat fabric with roughened inside 85% combed ring-spun organic cotton Two-layer hood with drawcord Lateral dividing seams at the front, kangaroo pocket Cuffs with elastane Tear off!®-label 8023: lightly waisted