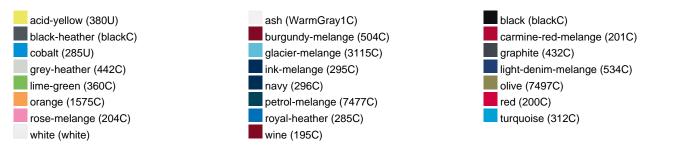

| 1/30  | 1/30  | 1/30  | 1/30  | 1/30  | 1/30  | 1/30  |  |  |
| (Pcs. per inner packaging  |       |       |       |       |       |       |       |  |  |
| / pcs. per outer packaging |       |       |       |       |       |       |       |  |  |

| Measurements in cm   | XS       | S        | М        | L        | XL       | XXL      | 3XL      |
|----------------------|----------|----------|----------|----------|----------|----------|----------|
| 1/2 chest            | 48,00 cm | 51,00 cm | 54,00 cm | 57,00 cm | 60,00 cm | 63,00 cm | 66,00 cm |
| length from shoulder | 62,00 cm | 64,00 cm | 66,00 cm | 68,00 cm | 70,00 cm | 71,00 cm | 72,00 cm |
| sleeve length        | 71,00 cm | 71,50 cm | 72,00 cm | 72,50 cm | 73,00 cm | 73,50 cm | 74,00 cm |

## Available colours



#### Features





# OCS Standard blended 85%

**OEKO-TEX® Standard 100** 

substances. www.oeko-tex.com/standard100

When manufacturing garments of myrtle beach and JAMES & NICHOLSON, the Organic Content Standard is a standard for verifying and tracking the exact content of organically grown materials in a final product. Among other things, the superordinate 'Content Claim Standard' defines with OCS the traceability of merchandise as well as the transparency within the production chain.

OEKO-Tex® CONFIDENCE IN TEXTILES STANDARD 100 15.0.70467 HOHENSTEIN HTTI Tested for harmful



## Tear off!® Label

Our Tear off!® Label enables us to easily changethe neck label of T-shirts. We use a special transfer-technique for relabelling your T-shirts.