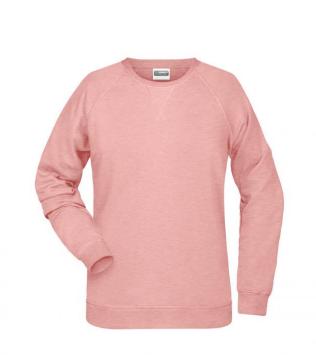

# Classic sweatshirt with raglan sleeves

High-quality French terry, 85% combed ring-spun organic cotton Classic round neck, necktape Collar and cuffs with elastane Collar patch Tear off!-label 8021: lightly waisted

#### Features