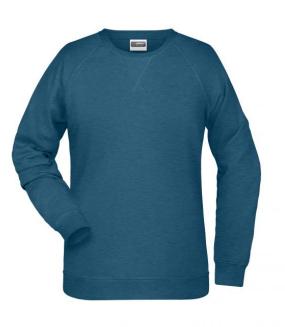

## Classic sweatshirt with raglan sleeves

High-quality French terry, 85% combed ring-spun organic cotton Classic round neck, necktape Collar and cuffs with elastane Collar patch Tear off!-label 8021: lightly waisted

#### Features