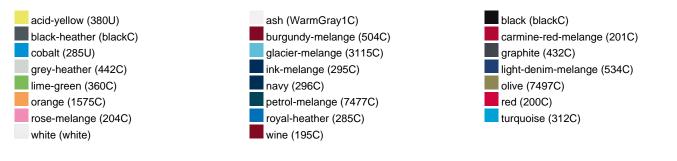

Care instructions:

Partner article:

Available colours

|                            | XS    | S     | М     | L     | XL    | XXL   | 3XL   |  |  |
|----------------------------|-------|-------|-------|-------|-------|-------|-------|--|--|
| Weight in g                | 327 g | 337 g | 366 g | 388 g | 415 g | 432 g | 450 g |  |  |
| VPE                        | 1/30  | 1/30  | 1/30  | 1/30  | 1/30  | 1/30  | 1/30  |  |  |
| (Pcs. per inner packaging  |       |       |       |       |       |       |       |  |  |
| / pcs. per outer packaging |       |       |       |       |       |       |       |  |  |

#### Available colours