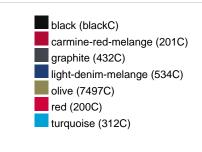

## Available colours

|                            | xs    | s     | М     | L     | XL    | XXL   | 3XL   |
|----------------------------|-------|-------|-------|-------|-------|-------|-------|
| Weight in g                | 327 g | 337 g | 366 g | 388 g | 415 g | 432 g | 450 g |
| VPE                        | 1/30  | 1/30  | 1/30  | 1/30  | 1/30  | 1/30  | 1/30  |
| (Pcs. per inner packaging  |       |       |       |       |       |       |       |
| / pcs. per outer packaging |       |       |       |       |       |       |       |

# Available colours

OEKO-Tex® CONFIDENCE IN TEXTILES STANDARD 100 15.0.70467 HOHENSTEIN HTTI Tested for harmful substances. www.oeko-tex.com/standard100