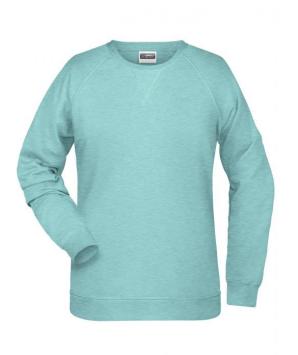

## Classic sweatshirt with raglan sleeves

High-quality French terry, 85% combed ring-spun organic cotton Classic round neck, necktape Collar and cuffs with elastane Collar patch Tear off!-label 8021: lightly waisted