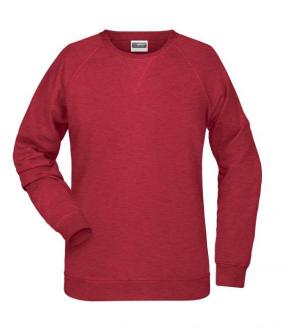

# Classic sweatshirt with raglan sleeves

High-quality French terry, 85% combed ring-spun organic cotton Classic round neck, necktape Collar and cuffs with elastane Collar patch Tear off!-label 8021: lightly waisted