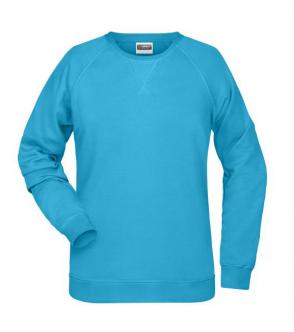

Classic sweatshirt with raglan sleeves

High-quality French terry, 85% combed ring-spun organic cotton Classic round neck, necktape Collar and cuffs with elastane Collar patch Tear off!-label 8021: lightly waisted

## Features