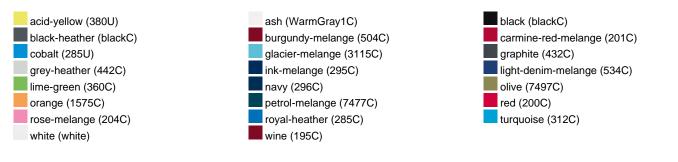

Care instructions:

Partner article:

Men's Sweat Art-Nr.: 8022

Available colours

|                            | XS    | S     | м     | L     | XL    | XXL   | 3XL   |
|----------------------------|-------|-------|-------|-------|-------|-------|-------|
| Weight in g                | 327 g | 337 g | 366 g | 388 g | 415 g | 432 g | 450 g |
| VPE                        | 1/30  | 1/30  | 1/30  | 1/30  | 1/30  | 1/30  | 1/30  |
| (Pcs. per inner packaging  |       |       |       |       |       |       |       |
| / pcs. per outer packaging |       |       |       |       |       |       |       |

Available colours