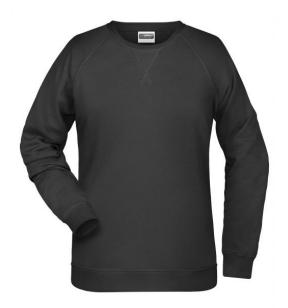

## Classic sweatshirt with raglan sleeves

High-quality French terry, 85% combed ring-spun organic cotton Classic round neck, necktape

Collar and cuffs with elastane

Collar patch Tear off!-label 8021: lightly waisted

**Fabric:** Outer fabric (300 g/m²): 85%

cotton, 15% polyester

Country of origin: Pakistan

Customs tariff number: 61102099

Care instructions:

Partner article:

Ņ

Men's Sweat Art-Nr.: 8022