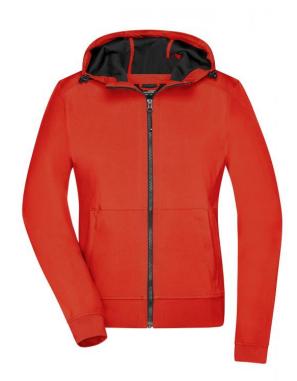

# Hooded softshell jacket in sporty design

2-ply softshell with contrasting inside in mesh look

Elastic waistband and sleeve cuffs

Water- and dirt-repellent due to BIONIC-FINISH®ECO Sewn-on zipped kangaroo pocket, 1 inner pocket

Adjustable hood YKK-zips

JN1145: lightly waisted

Fabric: Outer fabric (260 g/m²): 94%

polyester, 6% elastane

Country of origin: Bangladesch

**Customs tariff number:** 62024010

Care instructions:

## Available colours

black/black (blackC)

light-grey/black (422C, blackC)

red/black (187C, blackC)

blue/black (2925C, black) navy/navy (296C)

flame/black (blackC, 186C) olive/camouflage (418C)