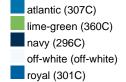

### Hatband in various colours

Width: 2.5 cm

Matching Promotion Hat MB6625

**Fabric:** Outer fabric: 100% polyester

Country of origin: Volksrepublik China

Customs tariff number: 65070000

# Care instructions:



## Available colours

|                            | one size |
|----------------------------|----------|
| Weight in g                | 3 g      |
| VPE                        | 120/240  |
| (Pcs. per inner packaging  |          |
| / pcs. per outer packaging |          |

| Measurements in cm | one size |
|--------------------|----------|
| hatband            | 2,50 cm  |

# Available colours









# **OEKO-TEX® Stoff**

The fabric of this article has been tested for harmful substances and certified acc. to STANDARD 100 by OEKO-TEX®

Stand: 28.05.2024 - 13:54:13