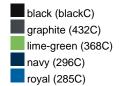

### Available colours

|                            | one size |
|----------------------------|----------|
| Weight in g                | 71 g     |
| VPE                        | 25/250   |
| (Pcs. per inner packaging  |          |
| / pcs. per outer packaging |          |

# Available colours

OEKO-TEX® Standard 100 Spa
OEKO-Tex® CONFIDENCE IN TEXTILES STANDARD 100 18.0.57944 HOHENSTEIN HTTI Tested for harmful substances. www.oeko-tex.com/standard100

Stand: 03.06.2024 - 14:38:23