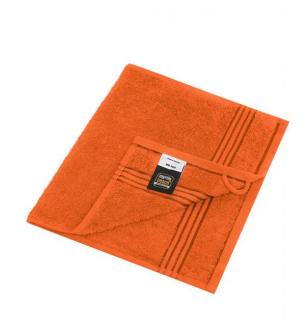

## Guest towel in a lot of colours

Soft cotton terry quality Size: 30 x 50 cm

Fabric: Outer fabric (420 g/m²): 100%

cotton

Country of origin: Türkiye

63026000 **Customs tariff number:** 