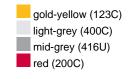

### Available colours

|                            | one size |
|----------------------------|----------|
| Weight in g                | 71 g     |
| VPE                        | 25/250   |
| (Pcs. per inner packaging  |          |
| / pcs. per outer packaging |          |