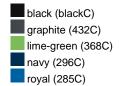

### Available colours

|                            | one size |
|----------------------------|----------|
| Weight in g                | 71 g     |
| VPE                        | 25/250   |
| (Pcs. per inner packaging  |          |
| / pcs. per outer packaging |          |

# Available colours

OEKO-TEX® Standard 100 Spa
OEKO-Tex® CONFIDENCE IN TEXTILES STANDARD 100 18.0.57944 HOHENSTEIN HTTI Tested for harmful substances. www.oeko-tex.com/standard100

Stand: 03.06.2024 - 14:15:28