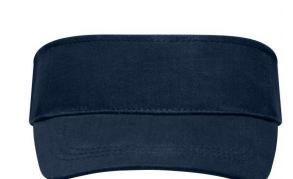

## Classic sunvisor in a lot of colours

3 stitching lines on the peak Padded cotton sweatband Hook and loop fastener Brushed cotton

Fabric:

Country of origin:

Customs tariff number:

65050030

Volksrepublik China