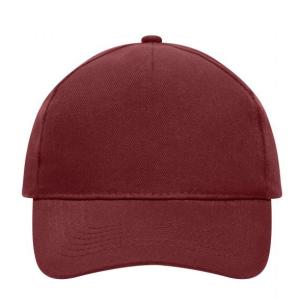

### Classic cap

4 embroidered ventilation holes 6 stitching lines on the peak Laminated front panel Padded satin sweatband Hook and loop fastener Heavy brushed cotton

Fabric: Outer fabric (260 g/m²): 100%

## 5 Panel Cap

Division of cap into 5 segments. Advantage: A large advertising space without annoying seams on front panels

Stand: 23.05.2024 - 09:23:41