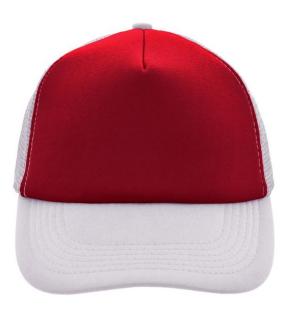

## Trendy 5 panel mesh cap in many colour combinations

6 stitching lines on the peak Fashion sweatband Matching children's cap ref. MB071 Size adjustment by 'click & snap' fastener

Fabric:Outer fabric: 100% polyesterCountry of origin:Volksrepublik ChinaCustoms tariff number:65050030