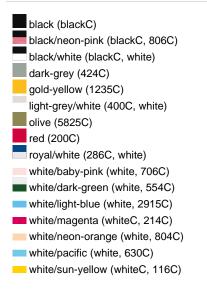

## Available colours

black/neon-green (blackC, 802C)
black/neon-yellow (blackC, 803C)
burgundy (7427C)
dark-grey/black (424C, blackC)
khaki (468C)
navy (2767C)
olive/white (5825C, white)
red/white (200C, white)
sun-yellow/black (116C, blackC)
white/black (white, blackC)
white/fern-green (whiteC, 347C)
white/navy (white, 2767C)
white/navy (white, 2767C)
white/neon-pink (white, 806C)
white/red (white, 200C)

black/neon-orange (blackC, 1505C)
black/pacific (blackC, 2925C)
dark-green (343C)
dark-olive (5815C)
light-grey (400C)
neon-pink/white (806C, white)
orange/white (165C, white)
royal (2748C)
white (white)
white/burgundy (white, 490C)
white/graphite (whiteC, 432C)
white/lilac (white, 267C)
white/neon-green (white, 809C)
white/neon-yellow (white, 809C)
white/royal (white, 301C)