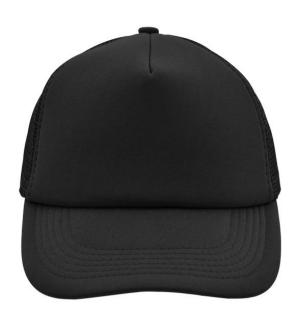

#### Trendy 5 panel mesh cap in many colour combinations

6 stitching lines on the peak Fashion sweatband Matching children's cap ref. MB071 Size adjustment by 'click & snap' fastener

Fabric: Outer fabric: 100% polyester

## 5 Panel Cap

Division of cap into 5 segments. Advantage: A large advertising space without annoying seams on front panels

Stand: 23.05.2024 - 15:36:32