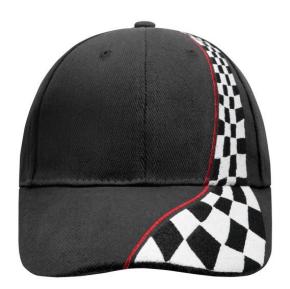

# MB038 Racing Cap

## High-quality 6 panel cap in attractive racing look

6 embroidered ventilation holes With lavish embroidery Laminated front panels Padded satin sweatband Clin fastener with buckle in mat silv

Clip fastener with buckle in mat silver and embroidered eyelet Super heavy brushed cotton

**Fabric:** Outer fabric: 100% cotton

Country of origin: Volksrepublik China

Customs tariff number: 65050030