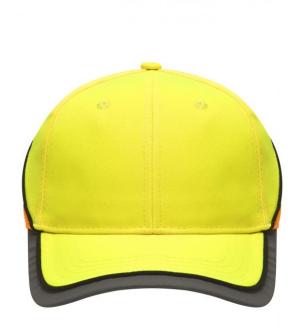

### Functional 6 panel cap in loud neon colours

2 embroidered ventilation holes 4 stitching lines on the peak Contrasting piping around the cap Laminated front panels Padded satin sweat band

Reflective hook and loop fastener and border around the peak (without protective function/no PPE)

**Fabric:** Outer fabric: 100% polyamide

Country of origin: Volksrepublik China

Customs tariff number: 65050030

## Available colours

neon-orange/neon-yellow (1505C, 809C) neon-yellow/neon-orange (809C, 804C)