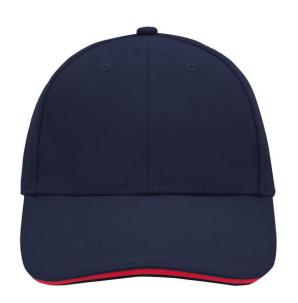

# Sandwich cap in a multitude of colour combinations

6 embroidered ventilation holes 6 decorative stitching lines on the peak Front panels laminated Lined satin sweatband Clip fastener with brass buckle and embroidered eyelet Super heavy brushed cotton

# 6 Panel

Division of cap into 6 segments. Advantage: One of the most popular cap shapes in Europe

Stand: 21.06.2024 - 05:30:08