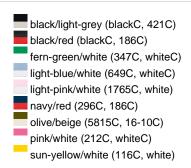

### Sandwich cap in a multitude of colour combinations

6 embroidered ventilation holes 6 decorative stitching lines on the peak Front panels laminated Lined satin sweatband Clip fastener with brass buckle and embroidered eyelet Super heavy brushed cotton

Fabric: Outer fabric (350 g/m²): 100%

cotton

Country of origin: Volksrepublik China

Customs tariff number: 65050030

### Care instructions:



## Available colours

|                            | one size |
|----------------------------|----------|
| Weight in g                | 84 g     |
| VPE                        | 24/144   |
| (Pcs. per inner packaging  |          |
| / pcs. per outer packaging |          |

### Available colours









# **OEKO-TEX® Stoff**

The fabric of this article has been tested for harmful substances and certified acc. to STANDARD 100 by OEKO-



# 6 Panel

Division of cap into 6 segments. Advantage: One of the most popular cap shapes in Europe

Stand: 21.06.2024 - 01:52:09