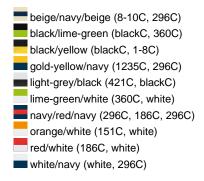

### Sandwich cap in a multitude of colour combinations

6 embroidered ventilation holes 6 decorative stitching lines on the peak Front panels laminated Lined satin sweatband Clip fastener with brass buckle and embroidered eyelet Super heavy brushed cotton

Fabric: Outer fabric (350 g/m²): 100%

cotton

Country of origin: Volksrepublik China

Customs tariff number: 65050030

### Care instructions:



## Available colours

|                            | one size |
|----------------------------|----------|
| Weight in g                | 84 g     |
| VPE                        | 24/144   |
| (Pcs. per inner packaging  |          |
| / pcs. per outer packaging |          |

### Available colours









# **OEKO-TEX® Stoff**

The fabric of this article has been tested for harmful substances and certified acc. to STANDARD 100 by OEKO-



# 6 Panel

Division of cap into 6 segments. Advantage: One of the most popular cap shapes in Europe

Stand: 21.06.2024 - 01:52:09