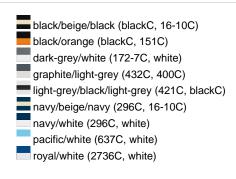

### Sandwich cap in a multitude of colour combinations

6 embroidered ventilation holes 6 decorative stitching lines on the peak Front panels laminated Lined satin sweatband Clip fastener with brass buckle and embroidered eyelet Super heavy brushed cotton

Fabric: Outer fabric (350 g/m²): 100%

cotton

Country of origin: Volksrepublik China

Customs tariff number: 65050030

### Care instructions:



## Available colours

|                            | one size |
|----------------------------|----------|
| Weight in g                | 84 g     |
| VPE                        | 24/144   |
| (Pcs. per inner packaging  |          |
| / pcs. per outer packaging |          |

### Available colours









# **OEKO-TEX® Stoff**

The fabric of this article has been tested for harmful substances and certified acc. to STANDARD 100 by OEKO-



# 6 Panel

Division of cap into 6 segments. Advantage: One of the most popular cap shapes in Europe

Stand: 21.06.2024 - 01:52:09