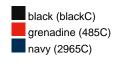

#### Available colours

|                            | one size |
|----------------------------|----------|
| Weight in g                | 83 g     |
| VPE                        | 24/144   |
| (Pcs. per inner packaging  |          |
| / pcs. per outer packaging |          |

## Available colours