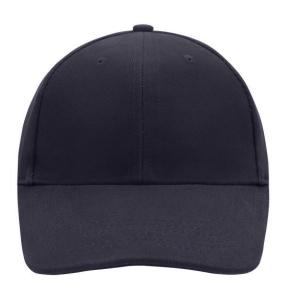

# Classic 6 panel cap with close-fitting front panels

6 embroidered ventilation holes 6 stitching lines on the peak Padded satin sweatband Clip fastener with brass buckle and embroidered eyelet

Super neavy brushed conton

Super heavy brushed cotton

**Fabric:** Outer fabric (350 g/m²): 100%

cotton

Country of origin: Volksrepublik China

Customs tariff number: 65050030

### 6 Panel

Division of cap into 6 segments. Advantage: One of the most popular cap shapes in Europe

Stand: 23.05.2024 - 05:56:44