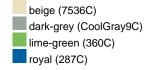

#### Available colours

|                            | one size |
|----------------------------|----------|
| Weight in g                | 83 g     |
| VPE                        | 24/144   |
| (Pcs. per inner packaging  |          |
| / pcs. per outer packaging |          |

## Available colours