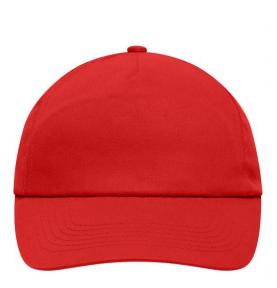

## Promo cap with flap-lamination in front panel

4 embroidered ventilation holes 6 stitching lines on the peak Cotton sweatband Hook and loop fastener

Fabric:

Country of origin:

Outer fabric (165 g/m<sup>2</sup>): 100% cotton

Available colours

black (blackC) white (white)

navy (296C)

signal-red (199C)

Caps to print on Caps with this label are ideal for printing and embroidering. The construction of the caps leaves a lot of space so the cap is easy to decorate, with the logo presented to perfection.

5 Panel Cap Division of cap into 5 segments. Advantage: A large advertising space without annoying seams on front panels

Stand: 25.05.2024 - 15:47:28