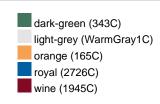

### Promo Cap with lightly laminated front panel

4 embroidered ventilation holes 2 stitching lines on the peak Cotton sweatband Hook and loop fastener

**Fabric:** Outer fabric (165 g/m²): 100%

cotton

Country of origin: Volksrepublik China

Customs tariff number: 65050030

### Care instructions:



#### Available colours

|                            | one size |
|----------------------------|----------|
| Weight in g                | 47 g     |
| VPE                        | 50/200   |
| (Pcs. per inner packaging  |          |
| / pcs. per outer packaging |          |

## Available colours









#### **OEKO-TEX® Stoff**

The fabric of this article has been tested for harmful substances and certified acc. to STANDARD 100 by OEKO-TEX®



# Caps to print on

Caps with this label are ideal for printing and embroidering. The construction of the caps leaves a lot of space so the cap is easy to decorate, with the logo presented to perfection.



## 5 Panel Cap

Division of cap into 5 segments. Advantage: A large advertising space without annoying seams on front panels

Stand: 21.06.2024 - 04:31:14