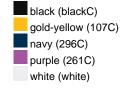

### Promo Cap with lightly laminated front panel

4 embroidered ventilation holes 2 stitching lines on the peak Cotton sweatband Hook and loop fastener

**Fabric:** Outer fabric (165 g/m²): 100%

cotton

Country of origin: Volksrepublik China

Customs tariff number: 65050030

### Care instructions:



#### Available colours

|                            | one size |
|----------------------------|----------|
| Weight in g                | 47 g     |
| VPE                        | 50/200   |
| (Pcs. per inner packaging  |          |
| / pcs. per outer packaging |          |

## Available colours









#### **OEKO-TEX® Stoff**

The fabric of this article has been tested for harmful substances and certified acc. to STANDARD 100 by OEKO-TEX®



# Caps to print on

Caps with this label are ideal for printing and embroidering. The construction of the caps leaves a lot of space so the cap is easy to decorate, with the logo presented to perfection.



## 5 Panel Cap

Division of cap into 5 segments. Advantage: A large advertising space without annoying seams on front panels

Stand: 21.06.2024 - 04:31:14