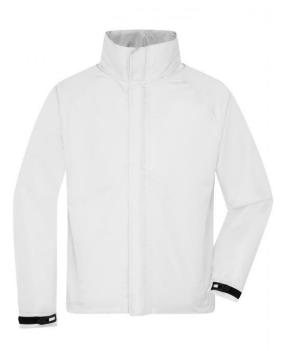

# Functional jacket for extreme weather conditions

Wind- and water-proof fabric (3,000 mm water column) with PU coating Taped seams Breathable and permeable to vapour (3,000 g/m²/24h) JN1011: lightly waisted Hood in collar 2 concealed zipped pockets, breast pocket and inner mobile phone pocket Elastic cord with stoppers on hood and hem Zip for decoration at the back

Ladies' Outer Jacket Art-Nr.: JN1011

|                            | S     | М     | L     | XL    | XXL   | 3XL   |
|----------------------------|-------|-------|-------|-------|-------|-------|
| Weight in g                | 527 g | 574 g | 584 g | 623 g | 642 g | 661 g |
| VPE                        | 1/20  | 1/20  | 1/20  | 1/20  | 1/20  | 1/20  |
| (Pcs. per inner packaging  |       |       |       |       |       |       |
| / pcs. per outer packaging |       |       |       |       |       |       |