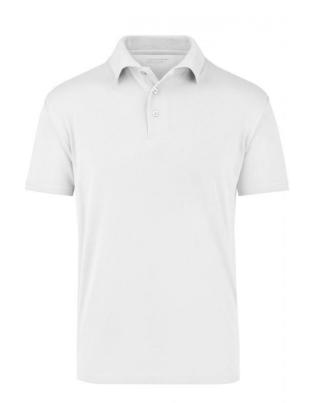

## Polo Shirt made of highly-functional CoolDry®

Double-knitted, structured jersey

Inside made of polyester-five-channel fibre, outside made of cotton Comfortable to wear, breathable and quick-drying Neck tape, twin needle stitching on shoulders, neckline and armlines

## **CoolDry**®

Due to the CoolDry® treating moisture is transported to the outside and creates a comfortable feeling. The textiles dry quickly, are breathable and ideal for all activities.

Stand: 03.06.2024 - 12:34:02