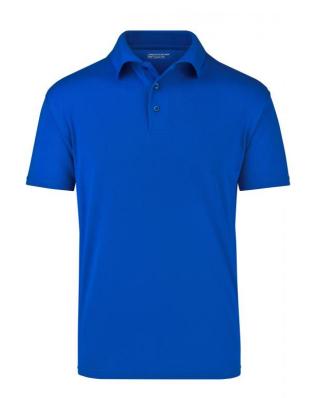

## Polo Shirt made of highly-functional CoolDry®

Double-knitted, structured jersey Inside made of polyester-five-channel fibre, outside made of cotton Comfortable to wear, breathable and quick-drying Neck tape, twin needle stitching on shoulders, neckline and armlines

**Fabric:** Outer fabric (180 g/m²): 55%

cotton, 45% polyester

Country of origin: Volksrepublik China

Customs tariff number: 61051000

Care instructions: