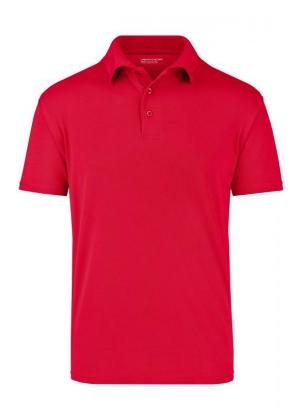

## Polo Shirt made of highly-functional CoolDry®

Double-knitted, structured jersey

Inside made of polyester-five-channel fibre, outside made of cotton Comfortable to wear, breathable and quick-drying Neck tape, twin needle stitching on shoulders, neckline and armlines

## CoolDry®

Due to the CoolDry® treating moisture is transported to the outside and creates a comfortable feeling. The textiles dry quickly, are breathable and ideal for all activities.

Stand: 03.06.2024 - 17:57:01