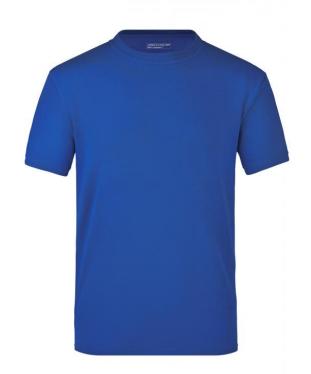

## T-shirt made of highly-functional CoolDry®

Double-knitted, structured jersey Inside made of polyester-five-channel fibre, outside made of cotton Comfortable to wear, breathable and quick-drying Neck tape, twin needle stitching on shoulders, neckline and armlines

**Fabric:** Outer fabric (180 g/m²): 55%

cotton, 45% polyester

Country of origin: Volksrepublik China

Customs tariff number: 61091000

Care instructions: