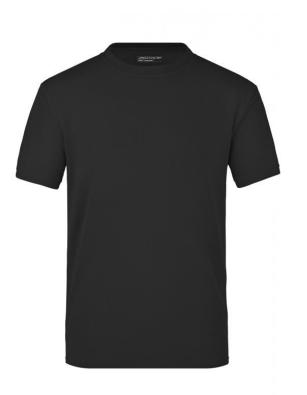

## T-shirt made of highly-functional CoolDry®

Double-knitted, structured jersey Inside made of polyester-five-channel fibre, outside made of cotton Comfortable to wear, breathable and quick-drying Neck tape, twin needle stitching on shoulders, neckline and armlines

## Features