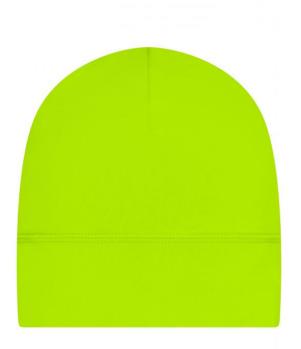

## Sporty running cap

Ideal protection against cold Breathable and quick-drying Pleasant to wear due to roughened inside Optimum thermal insulation

Fabric:

Country of origin:

Volksrepublik China

Outer fabric (210 g/m<sup>2</sup>): 88% polyester, 12% elastane