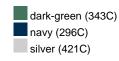

#### Available colours

|                            | one size |
|----------------------------|----------|
| Weight in g                | 596 g    |
| VPE                        | 16/16    |
| (Pcs. per inner packaging  |          |
| / pcs. per outer packaging |          |

## Available colours