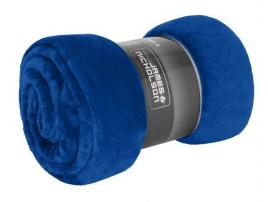

## Fluffy fleece blanket

Multi-functional for catering trade and leisure Decorative gift pack with sleeve Measurements: 130 x 180 cm

Outer fabric (285 g/m²): 100% Fabric:

polyester (recycled)

Country of origin: Volksrepublik China

| Measurements in cm | one size  |
|--------------------|-----------|
| Length             | 180,00 cm |
| Length, rolled     | 32,00 cm  |
| Width              | 130,00 cm |
| Diameter, rolled   | 18,00 cm  |