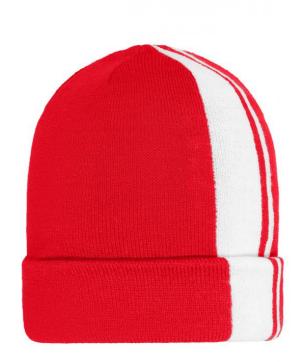

# **MB7405 Winter Beanie**

### Classic knitted beanie with contrasting stripes

Twin-layer knitting

Pleasant to wear and perfect fit due to elasthane

**Fabric:** Outer fabric: 95% polyacrylic, 5%

elastane

Country of origin: Volksrepublik China

## Available colours

electric-blue/white (285C, white)

navy/white (296C, white)

Stand: 20.06.2024 - 23:40:41