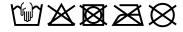

# **MB7404 Storm Hat**





## Warm balaclava

Ideal protection against cold and frost Breathable and quick-drying Optimum fit due to longer neckline Pleasant to wear due to roughened inside Optimum thermal insulation

**Fabric:** Outer fabric (210 g/m²): 88%

polyester, 12% elastane

Country of origin: Volksrepublik China

Customs tariff number: 65050090

### Care instructions:



### Available colours

|                            | one size |
|----------------------------|----------|
| Weight in g                | 110 g    |
| VPE                        | 10/300   |
| (Pcs. per inner packaging  |          |
| / pcs. per outer packaging |          |

| Measurements in cm | one size |
|--------------------|----------|
| 1/2 width          | 27,00 cm |

### Available colours



Stand: 20.06.2024 - 23:44:26