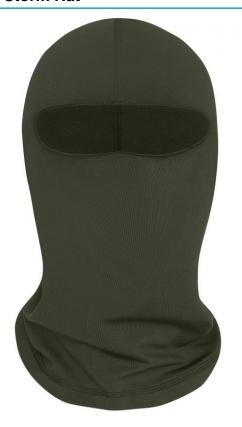

# **MB7404 Storm Hat**

## Warm balaclava

Ideal protection against cold and frost Breathable and quick-drying Optimum fit due to longer neckline Pleasant to wear due to roughened inside Optimum thermal insulation

**Fabric:** Outer fabric (210 g/m²): 88%