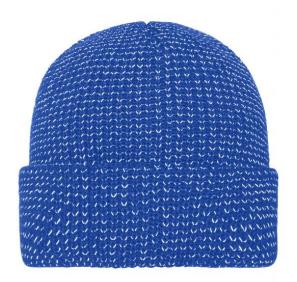

## Warm knitted beanie with reflective accents (without protective function/no PPE)

Classic rib design with a wide brim Inside lined with fleece thus pleasant to wear

**Fabric:** Outer fabric: 100% polyacrylic

Lining: 100% polyester

Country of origin: Volksrepublik China

Customs tariff number: 65050090